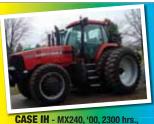

case IH - MX240, '00, 2300 hrs., rear duals, front wheel assist, front and rear weights, 3 valves, \$77,500 Very good condition.

**309-385-2185 • 309-635-4575** 