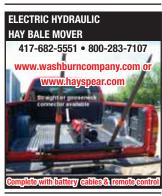

MINIATURE HAY BALER pays for itself within 2 days! Bale size is 8 1/2" x 4 1/2" x 3 5/8" Made from 1/4" & 1/8" Steel. The steel unit is powder coated. Clean & Green Corp. 866-345-1915.

Do you need to know what compact tractors or riding lawn mowers are worth to buy or sell? Call 800-673-4763 or order online at www. hotlineguides.com for your Compact Tractor Guide on specifications, serial numbers, retail and auction pricing. Covers over 100 manufacturers of 1980 to current, 15 to 45 horsepower tractors.